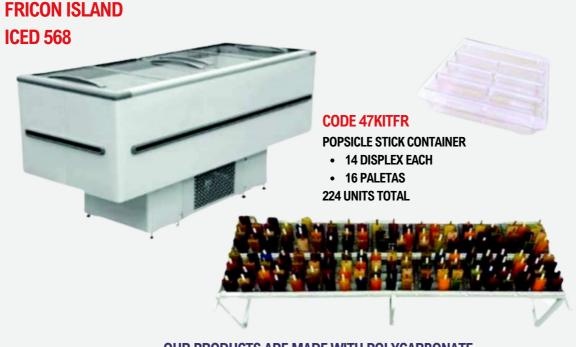

## FRICON ISLAND ICED 568

## FRICON ISLAND ICED 568

**CODE 77KITFR** SUPPORT FOR 12 TUBS OF 5L EACH WITH OR WITHOUT LID MEASUREMENTS: 13CM X 17CM X 37CM

5L TUB WITH OR WITHOUT LID

**OUR PRODUCTS ARE MADE WITH POLYCARBONATE** 

**CODE 60KITFR** SUPPORT FOR 15 TUBS OF 1/3 - 3,6L EACH WITH OR WITHOUT LID MEASUREMENTS: 17,6CM X 32,5CM X 10CM