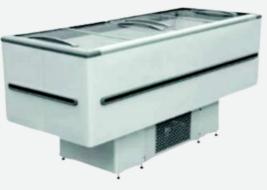

## FRICON ISLAND ICED 568

## FRICON ISLAND ICED 568

**CODE 77KITFR** SUPPORT FOR 12 TUBS OF 5L EACH WITH OR WITHOUT LID MEASUREMENTS: 13CM X 17CM X 37CM

5L TUB WITH OR WITHOUT LID

**OUR PRODUCTS ARE MADE WITH POLYCARBONATE** 

**CODE 60KITFR** SUPPORT FOR 15 TUBS OF 1/3 - 3,6L EACH WITH OR WITHOUT LID MEASUREMENTS: 17,6CM X 32,5CM X 10CM