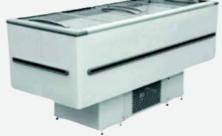

## FRICON ISLAND ICED 568

## FRICON ISLAND ICED 568

**CODE 77KITFR** SUPPORT FOR 12 TUBS OF 5L EACH WITH OR WITHOUT LID MEASUREMENTS: 13CM X 17CM X 37CM

5L TUB WITH OR WITHOUT LID

**OUR PRODUCTS ARE MADE WITH POLYCARBONATE** 

**CODE 60KITFR** SUPPORT FOR 15 TUBS OF 1/3 - 3,6L EACH WITH OR WITHOUT LID MEASUREMENTS: 17,6CM X 32,5CM X 10CM