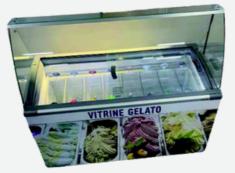

## **MODEL ICED 476**

CODE 76KITFR FRICON DISPLAY WITH 8 POLYCARBONATE TUBS 5L -40°C TO +120°C