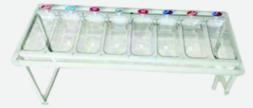

## FRICON ISLAND ICED 568

**CODE 77KITFR** SUPPORT FOR 12 TUBS OF 5L EACH WITH OR WITHOUT LID MEASUREMENTS: 13CM X 17CM X 37CM

5L TUB WITH OR WITHOUT LID

**OUR PRODUCTS ARE MADE WITH POLYCARBONATE** 

**CODE 60KITFR** SUPPORT FOR 15 TUBS OF 1/3 - 3,6L EACH WITH OR WITHOUT LID MEASUREMENTS: 17,6CM X 32,5CM X 10CM

TUB 1/3 - 3,6L WITH OR WITHOUT LID

**OUR PRODUCTS ARE MADE WITH POLYCARBONATE** 