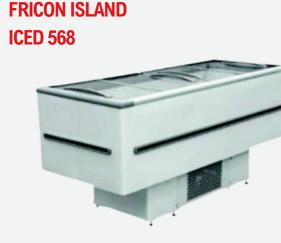

## FRICON ISLAND ICED 568

## FRICON ISLAND ICED 568

**CODE 77KITFR** SUPPORT FOR 12 TUBS OF 5L EACH WITH OR WITHOUT LID MEASUREMENTS: 13CM X 17CM X 37CM

5L TUB WITH OR WITHOUT LID

**OUR PRODUCTS ARE MADE WITH POLYCARBONATE** 

**CODE 60KITFR** SUPPORT FOR 15 TUBS OF 1/3 - 3,6L EACH WITH OR WITHOUT LID MEASUREMENTS: 17,6CM X 32,5CM X 10CM